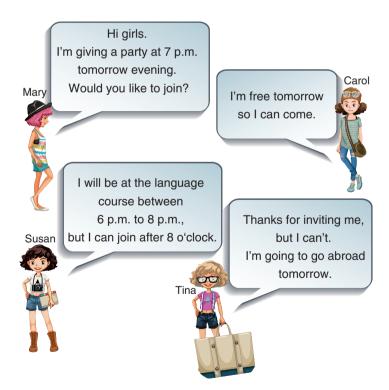

### Which is CORRECT according to the conversation?

- A) Tina invites her friends to the party.
- C) Mary is one of the invitees.

- B) Carol won't attend the party.
- D) Susan will join the party a bit late.