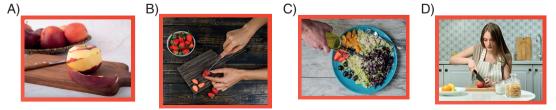

| 50                  |
| Spaghetti      | 125                 |
| Hamburger      | 600                 |
| Fried Potatoes | 200                 |

### According to the table, which one is CORRECT?

- A) The least popular food among American teenagers is fish.
- B) Fried potatoes is more popular than spaghetti among teenagers.
- C) American teenagers' favourite food is fried potatoes.
- D) Spaghetti is less popular than fish.

8. Jane is in the kitchen with her friends. They will make a fruit salad. Carol will wash the fruits. Jennifer will peel them. Lucy will slice and Julia will cut the strawberries. Meggy will put these fruits into a large bowl and mix. And finally Jane will serve it.

🜒 ÖZDEBİR YAYINLARI --

### According to the information, which one shows what Julia will do?





### Which of the following is CORRECT according to the table?

- A) Mark likes going to cinema and playing basketball
- B) Boby likes going to theatre, but he doesn't like going to cinema
- C) Liz doesn't like going to cinema
- D) Liz likes going to cinema, but she doesn't like playing basketball

10.

4



I will make word quiz to you in this lesson. I will write five sentences with blanks and you will find the words and fill the blanks on your notebook. Dear students, you must write words in an order. I will give the gift if you can write five words correctly. Then, let's start!

- 1 ..... to press something with hands.
- 2 ..... to cook something in oven.
- 3 ..... to give people food or drink.
- 4 ..... to break something.
- 5 ..... to cut something into thin flat pieces.

### Whic