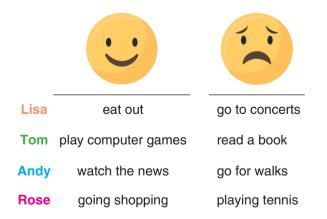

#### Which of the following is CORRECT according to the table?

- A) Rose is interested in playing tennis.
- B) Andy likes watching the news and reading a book.
- C) Tom doesn't like reading, but he likes playing computer games.
- D) Lisa likes going to concerts more than eating out.