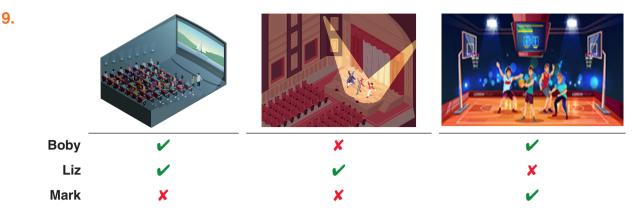

### Which of the following is CORRECT according to the table?

- A) Mark likes going to cinema and playing basketball
- B) Boby likes going to theatre, but he doesn't like going to cinema
- C) Liz doesn't like going to cinema
- D) Liz likes going to cinema, but she doesn't like playing basketball