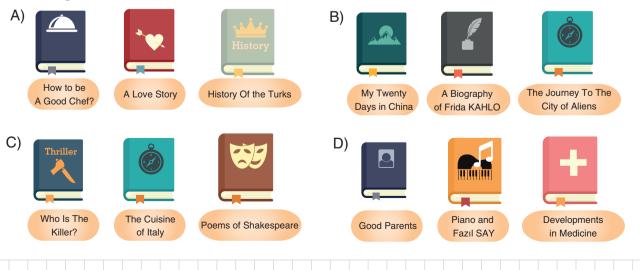

2

Bruce is at a book fair now. He wants to buy books for his friends Frank, Rachel and Ricky. They like different kinds of book. Frank loves reading travel books, Rachel is interested in biographical books and Ricky likes science-fiction books.

### According to this information, which books should Bruce choose for his friends?

Diğer sayfaya geçiniz

6.