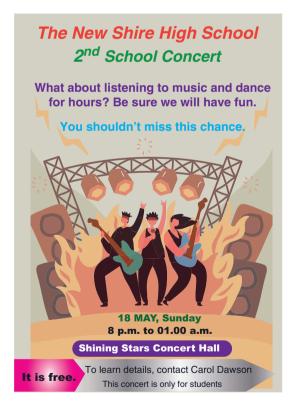

#### Which statement is WRONG according to the poster?

- A) Parents can also attend this concert.
- B) The poster is about a school concert.
- C) Students will not pay for this concert.
- D) The concert is at the weekend.