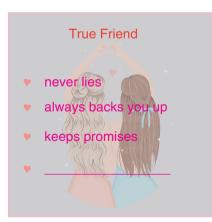

### Which one is NOT suitable for the blank?

- A) shares your secrets with others
- B) tells the truth all the time
- C) is there whenever you need
- D) helps you when you are in trouble

8. Sınıf/LGS - Branş Deneme Sınavı