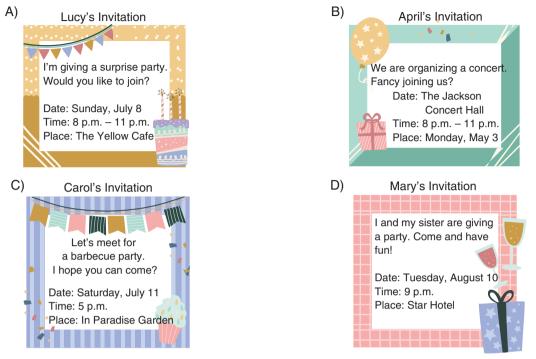

The teacher wants her students to make invitation cards.
 Whose invitation has a mistake?

10.

- Ricky: What is the new student, Jack like? I think he is sneaky.
- Coo: I can never count on Jack. He tells my secrets to other people.
- Alice: Jack thinks of himself and I can't get on well with him.
- Kim: Jack never supports me when I'm in trouble.