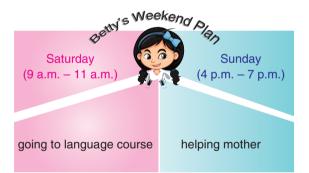

3.

Rachel : All of my friends are coming to my house to have breakfast on Saturday. Fancy joining us?

Betty : What time is the breakfast?

Rachel : At 8 a.m.

Betty : \_\_\_

### Which completes the dialogue correctly?

- A) It sounds great. I can join you after helping my mum.
- B) I would love to but I have to help my mum.
- C) I can come but I'll leave before nine.
- D) I'm sorry. I can't because I'll take care of my sister.