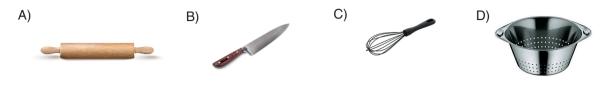

 Manti is a traditional dish in Turkey. It is also very delicious. Every traditional dish has a trick. The trick to make more delicious Manti is to roll the dough as thin as you can.
 Which tool is used for this trick?